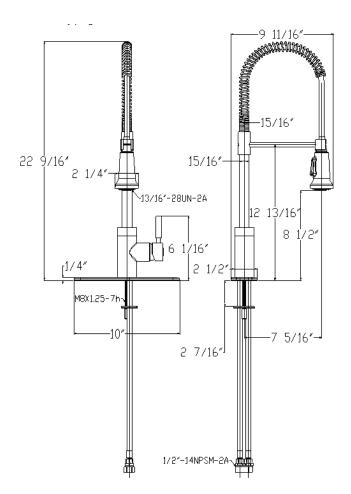

# CERAMIC KITCHEN FAUCET SPECIFICATIONS

# Model 120334

# Description

- PVD Brushed Nickel
- Ceramic Cartridge
- Single Handle Kitchen Faucet
- Metal Lever Handle
- Commercial-Style for Residential Kitchen
- Matching Finish Pull-Down Sprayer