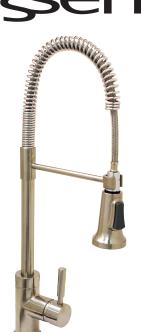

# CERAMIC KITCHEN FAUCET SPECIFICATIONS

# Model 120334

# Description

- PVD Brushed Nickel
- Ceramic Cartridge
- Single Handle Kitchen Faucet
- Metal Lever Handle
- Commercial-Style for Residential Kitchen
- Matching Finish Pull-Down Sprayer

### Warranty

• Limited Lifetime Warranty Refer to Premier Faucet warranty program for further details and restrictions.

**Model 120334** Commercial-Style, Pull-Down Kitchen Faucet PVD Brushed Nickel

Ceramic Cartridge